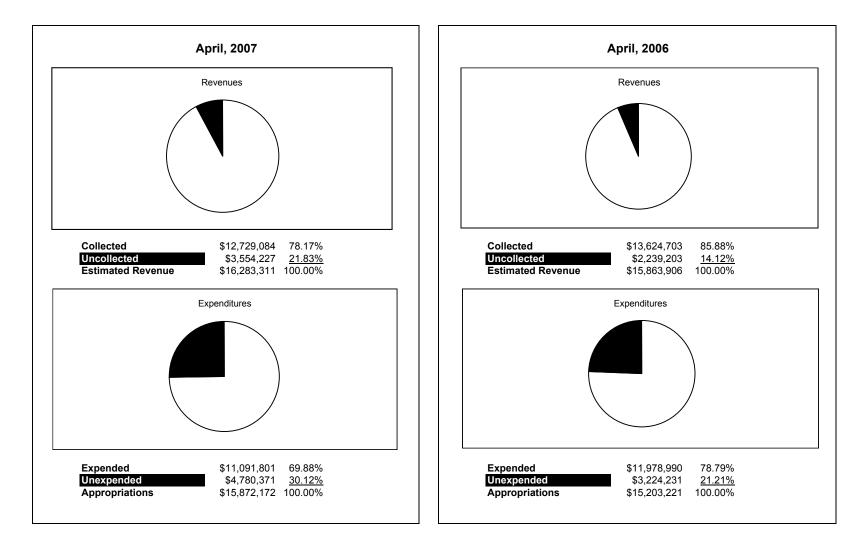

|                                                          |         | Special Revenue |               |               |                |               |                                       |                     |
|----------------------------------------------------------|---------|-----------------|---------------|---------------|----------------|---------------|---------------------------------------|---------------------|
| The School District of Sarasota County, FL               |         |                 |               |               |                |               |                                       |                     |
| Revenue & Expenditures - Budget And Actual               | Account | Budgeted        | Amounts       | Actual        | Percentage of  | Prior YTD     | Differnece                            | %                   |
| April 30, 2007                                           | Number  | Original        | Current       | Amounts       | Current Budget | Actual        | Increase/(Decrease)                   | Increase/(Decrease) |
| REVENUES                                                 |         |                 |               |               |                |               |                                       |                     |
| Federal Direct                                           | 3100    | 1,004,646.00    | 1,004,646.00  | 405,048.95    | 40.32%         | 532,482.88    | (127,433.93)                          | -23.93%             |
| Federal Through State                                    | 3200    | 19,610,825.00   | 19,610,825.00 | 13,611,039.85 | 69.41%         | 13,598,808.19 | 12,231.66                             | 0.09%               |
| State Sources                                            | 3300    |                 |               |               |                |               |                                       |                     |
| Local Sources                                            | 3400    | 67,600.00       | 67,600.00     | 747,112.42    | 1105.20%       | 596,918.33    | 150,194.09                            | 25.16%              |
| Total Revenues                                           |         | 20,683,071.00   | 20,683,071.00 | 14,763,201.22 | 71.38%         | 14,728,209.40 | 34,991.82                             | 0.24%               |
| EXPENDITURES                                             |         |                 |               |               |                |               |                                       |                     |
| Current:                                                 |         |                 |               |               |                |               |                                       |                     |
| Instruction                                              | 5000    | 10,942,786.00   | 10,942,786.00 | 8,734,912.91  | 79.82%         | 8,882,548.01  | (147,635.10)                          | -1.66%              |
| Pupil Personnel Services                                 | 6100    | 4,393,404.00    | 4,393,404.00  | 1,745,513.59  | 39.73%         | 1,164,488.57  | 581,025.02                            | 49.90%              |
| Instructional Media Services                             | 6200    | 4,018.00        | 4,018.00      | 5,005.91      | 124.59%        | 20,303.63     | (15,297.72)                           | -75.34%             |
| Instruction and Curriculum Development Services          | 6300    | 1,642,864.00    | 1,642,864.00  | 1,467,391.30  | 89.32%         | 1,668,615.70  | (201,224.40)                          | -12.06%             |
| Instructional Staff Training Services                    | 6400    | 2,357,428.00    | 2,357,428.00  | 1,682,869.07  | 71.39%         | 1,473,559.25  | 209,309.82                            | 14.20%              |
| Instruction Related Technolgy                            | 6500    |                 |               |               |                | 2,751.31      | (2,751.31)                            | -100.00%            |
| Board                                                    | 7100    |                 |               |               |                | 400.00        | (400.00)                              | -100.00%            |
| General Administration                                   | 7200    | 877,571.00      | 877,571.00    | 532,478.24    | 60.68%         | 496,754.66    | 35,723.58                             | 7.19%               |
| School Administration                                    | 7300    |                 |               | 46,670.64     | 100.00%        | 130,285.44    | (83,614.80)                           | -64.18%             |
| Facilities Acquisition and Construction                  | 7410    |                 |               | 120,810.04    | 100.00%        | 249,525.75    | (128,715.71)                          | -51.58%             |
| Fiscal Services                                          | 7500    |                 |               | 4,390.00      | 100.00%        | 60,985.71     | (56,595.71)                           | -92.80%             |
| Food Services                                            | 7600    |                 |               |               |                |               |                                       |                     |
| Central Services                                         | 7700    |                 |               | 25,423.13     | 100.00%        | 35,544.50     | (10,121.37)                           | -28.48%             |
| Pupil Transportation Services                            | 7800    | 195,000.00      | 195,000.00    | 148,528.45    | 76.17%         | 271,833.26    | (123,304.81)                          | -45.36%             |
| Operation of Plant                                       | 7900    |                 |               | 13,285.56     | 100.00%        | 59,493.81     | (46,208.25)                           | -77.67%             |
| Maintenance of Plant                                     | 8100    |                 |               |               |                |               |                                       |                     |
| Administrative Tech Services                             | 8200    |                 |               |               |                |               |                                       |                     |
| Community Services                                       | 9100    | 270,000.00      | 270,000.00    | 235,922.38    | 87.38%         | 211,119.80    | 24,802.58                             | 11.75%              |
| Debt Service                                             | 9200    |                 |               |               |                |               |                                       |                     |
| Total Expenditures                                       |         | 20,683,071.00   | 20,683,071.00 | 14,763,201.22 | 71.38%         | 14,728,209.40 | 34,991.82                             | 0.24%               |
| Excess (Deficiency) of Revenues Over (Under) Expenditure | 5       | 0.00            | 0.00          | 0.00          |                | 0.00          | (0.00)                                | #DIV/0!             |
| OTHER FINANCING SOURCES (USES)                           |         |                 |               |               |                |               | , , , , , , , , , , , , , , , , , , , |                     |
| Long-term Debt Proceeds & Sales of Capital Assets        | 3700    |                 |               |               |                |               | 0.00                                  | #DIV/0!             |
| Transfers In                                             | 3600    |                 |               |               |                |               | 0.00                                  | #DIV/0!             |
| Transfers Out                                            | 9700    |                 |               |               |                |               | 0.00                                  | #DIV/0!             |
| Total Other Financing Sources (Uses)                     |         | 0.00            | 0.00          | 0.00          |                | 0.00          | 0.00                                  | #DIV/0!             |
| Net Change in Fund Balances                              |         | 0.00            | 0.00          | 0.00          |                | 0.00          | 0.00                                  | #DIV/0!             |
| Fund Balances, Prior Year                                | 2800    | 0.00            | 0.00          | 0.00          |                |               | 0.00                                  | #DIV/0!             |
| Adjustment to Fund Balances                              | 2891    |                 |               |               |                |               |                                       |                     |
| Fund Balances, Current Year                              | 2700    | 0.00            | 0.00          | 0.00          |                | 0.00          | 0.00                                  | #DIV/0!             |