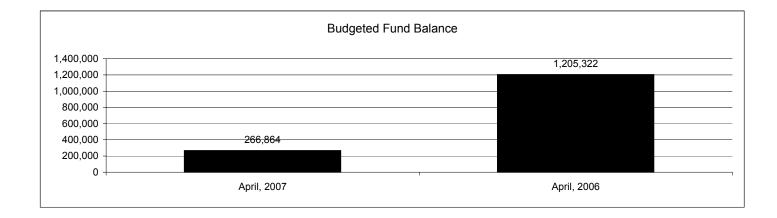

|                                                           |         | Food Service   |                |               |                |               |                                       |                     |  |  |
|-----------------------------------------------------------|---------|----------------|----------------|---------------|----------------|---------------|---------------------------------------|---------------------|--|--|
| The School District of Sarasota County, FL                |         |                |                |               |                |               |                                       |                     |  |  |
| Revenue & Expenditures - Budget And Actual                | Account | Budgeted       | Amounts        | Actual        | Percentage of  | Prior YTD     | Differnece                            | %                   |  |  |
| April 30, 2007                                            | Number  | Original       | Current        | Amounts       | Current Budget | Actual        | Increase/(Decrease)                   | Increase/(Decrease) |  |  |
| REVENUES                                                  |         |                |                |               |                |               |                                       |                     |  |  |
| Federal Direct                                            | 3100    |                |                |               |                |               |                                       |                     |  |  |
| Federal Through State                                     | 3200    | 6,530,741.00   | 6,530,741.00   | 5,222,603.79  | 79.97%         | 5,449,074.55  | (226,470.76)                          | -4.16%              |  |  |
| State Sources                                             | 3300    | 174,472.00     | 174,472.00     | 144,829.60    | 83.01%         | 141,548.40    |                                       |                     |  |  |
| Local Sources                                             | 3400    | 9,578,098.00   | 9,578,098.00   | 7,361,650.60  | 76.86%         | 8,034,080.52  | (672,429.92)                          | -8.37%              |  |  |
| Total Revenues                                            |         | 16,283,311.00  | 16,283,311.00  | 12,729,083.99 | 78.17%         | 13,624,703.47 | (898,900.68)                          | -6.60%              |  |  |
| EXPENDITURES                                              |         |                |                |               |                |               |                                       |                     |  |  |
| Current:                                                  |         |                |                |               |                |               |                                       |                     |  |  |
| Instruction                                               | 5000    |                |                |               |                |               |                                       |                     |  |  |
| Pupil Personnel Services                                  | 6100    |                |                |               |                |               |                                       |                     |  |  |
| Instructional Media Services                              | 6200    |                |                |               |                |               |                                       |                     |  |  |
| Instruction and Curriculum Development Services           | 6300    |                |                |               |                |               |                                       |                     |  |  |
| Instructional Staff Training Services                     | 6400    |                |                |               |                |               |                                       |                     |  |  |
| Instruction Related Technolgy                             | 6500    |                |                |               |                |               |                                       |                     |  |  |
| Board                                                     | 7100    |                |                |               |                |               |                                       |                     |  |  |
| General Administration                                    | 7200    |                |                |               |                |               |                                       |                     |  |  |
| School Administration                                     | 7300    |                |                |               |                |               |                                       |                     |  |  |
| Facilities Acquisition and Construction                   | 7410    |                |                |               |                |               |                                       |                     |  |  |
| Fiscal Services                                           | 7500    |                |                |               |                |               |                                       |                     |  |  |
| Food Services                                             | 7600    | 15,872,172.00  | 15,872,172.00  | 11,091,801.41 | 69.88%         | 11,978,990.40 | (887,188.99)                          | -7.41%              |  |  |
| Central Services                                          | 7700    |                |                |               |                |               |                                       |                     |  |  |
| Pupil Transportation Services                             | 7800    |                |                |               |                |               |                                       |                     |  |  |
| Operation of Plant                                        | 7900    |                |                |               |                |               |                                       |                     |  |  |
| Maintenance of Plant                                      | 8100    |                |                |               |                |               |                                       |                     |  |  |
| Administrative Tech Services                              | 8200    |                |                |               |                |               |                                       |                     |  |  |
| Community Services                                        | 9100    |                |                |               |                |               |                                       |                     |  |  |
| Debt Service                                              | 9200    |                |                |               |                |               |                                       |                     |  |  |
| Total Expenditures                                        |         | 15,872,172.00  | 15,872,172.00  | 11,091,801.41 | 69.88%         | 11,978,990.40 | (887,188.99)                          | -7.41%              |  |  |
| Excess (Deficiency) of Revenues Over (Under) Expenditures | 5       | 411,139.00     | 411,139.00     | 1,637,282.58  | 398.23%        | 1,645,713.07  | (11,711.69)                           | -0.71%              |  |  |
| OTHER FINANCING SOURCES (USES)                            |         |                |                |               |                |               | , , , , , , , , , , , , , , , , , , , |                     |  |  |
| Long-term Debt Proceeds & Sales of Capital Assets         | 3700    |                |                |               |                |               | 0.00                                  | #DIV/0!             |  |  |
| Transfers In                                              | 3600    |                |                |               |                |               | 0.00                                  | #DIV/0!             |  |  |
| Transfers Out                                             | 9700    | (1,100,000.00) | (1,100,000.00) | (880,000.00)  | 80.00%         | (517,500.00)  | (362,500.00)                          | 70.05%              |  |  |
| Total Other Financing Sources (Uses)                      |         | (1,100,000.00) | (1,100,000.00) | (880,000.00)  | 80.00%         | (517,500.00)  | (362,500.00)                          | 70.05%              |  |  |
| Net Change in Fund Balances                               |         | (688,861.00)   | (688,861.00)   | 757,282.58    |                | 1,128,213.07  | (370,930.49)                          | -32.88%             |  |  |
| Fund Balances, Prior Year                                 | 2800    | 955,725.00     | 955,725.00     | 955,725.00    |                | 1,119,637.46  | (163,912.46)                          | -14.64%             |  |  |
| Adjustment to Fund Balances                               | 2891    | ,              | ,,             | ,             |                | , .,          | ( , ( - , - , - , - , - , - , - ,     |                     |  |  |
| Fund Balances, Current Year                               | 2700    | 266,864.00     | 266,864.00     | 1,713,007.58  |                | 2,247,850.53  | (534,842.95)                          | -23.79%             |  |  |