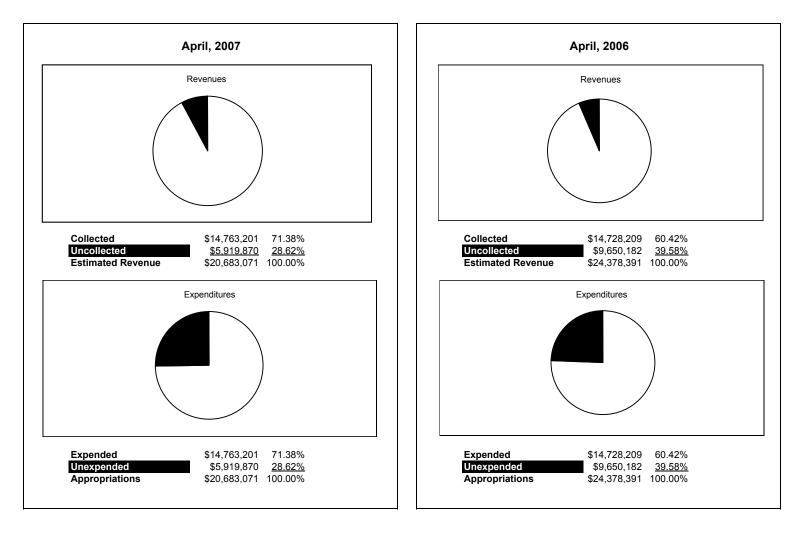

|                                                           |         | Food Service   |                |               |                |               |                                       |                     |  |  |
|-----------------------------------------------------------|---------|----------------|----------------|---------------|----------------|---------------|---------------------------------------|---------------------|--|--|
| The School District of Sarasota County, FL                |         |                |                |               |                |               |                                       |                     |  |  |
| Revenue & Expenditures - Budget And Actual                | Account | Budgeted       | Amounts        | Actual        | Percentage of  | Prior YTD     | Differnece                            | %                   |  |  |
| April 30, 2007                                            | Number  | Original       | Current        | Amounts       | Current Budget | Actual        | Increase/(Decrease)                   | Increase/(Decrease) |  |  |
| REVENUES                                                  |         |                |                |               |                |               |                                       |                     |  |  |
| Federal Direct                                            | 3100    |                |                |               |                |               |                                       |                     |  |  |
| Federal Through State                                     | 3200    | 6,530,741.00   | 6,530,741.00   | 5,222,603.79  | 79.97%         | 5,449,074.55  | (226,470.76)                          | -4.16%              |  |  |
| State Sources                                             | 3300    | 174,472.00     | 174,472.00     | 144,829.60    | 83.01%         | 141,548.40    |                                       |                     |  |  |
| Local Sources                                             | 3400    | 9,578,098.00   | 9,578,098.00   | 7,361,650.60  | 76.86%         | 8,034,080.52  | (672,429.92)                          | -8.37%              |  |  |
| Total Revenues                                            |         | 16,283,311.00  | 16,283,311.00  | 12,729,083.99 | 78.17%         | 13,624,703.47 | (898,900.68)                          | -6.60%              |  |  |
| EXPENDITURES                                              |         |                |                |               |                |               |                                       |                     |  |  |
| Current:                                                  |         |                |                |               |                |               |                                       |                     |  |  |
| Instruction                                               | 5000    |                |                |               |                |               |                                       |                     |  |  |
| Pupil Personnel Services                                  | 6100    |                |                |               |                |               |                                       |                     |  |  |
| Instructional Media Services                              | 6200    |                |                |               |                |               |                                       |                     |  |  |
| Instruction and Curriculum Development Services           | 6300    |                |                |               |                |               |                                       |                     |  |  |
| Instructional Staff Training Services                     | 6400    |                |                |               |                |               |                                       |                     |  |  |
| Instruction Related Technolgy                             | 6500    |                |                |               |                |               |                                       |                     |  |  |
| Board                                                     | 7100    |                |                |               |                |               |                                       |                     |  |  |
| General Administration                                    | 7200    |                |                |               |                |               |                                       |                     |  |  |
| School Administration                                     | 7300    |                |                |               |                |               |                                       |                     |  |  |
| Facilities Acquisition and Construction                   | 7410    |                |                |               |                |               |                                       |                     |  |  |
| Fiscal Services                                           | 7500    |                |                |               |                |               |                                       |                     |  |  |
| Food Services                                             | 7600    | 15,872,172.00  | 15,872,172.00  | 11,091,801.41 | 69.88%         | 11,978,990.40 | (887,188.99)                          | -7.41%              |  |  |
| Central Services                                          | 7700    |                |                |               |                |               |                                       |                     |  |  |
| Pupil Transportation Services                             | 7800    |                |                |               |                |               |                                       |                     |  |  |
| Operation of Plant                                        | 7900    |                |                |               |                |               |                                       |                     |  |  |
| Maintenance of Plant                                      | 8100    |                |                |               |                |               |                                       |                     |  |  |
| Administrative Tech Services                              | 8200    |                |                |               |                |               |                                       |                     |  |  |
| Community Services                                        | 9100    |                |                |               |                |               |                                       |                     |  |  |
| Debt Service                                              | 9200    |                |                |               |                |               |                                       |                     |  |  |
| Total Expenditures                                        |         | 15,872,172.00  | 15,872,172.00  | 11,091,801.41 | 69.88%         | 11,978,990.40 | (887,188.99)                          | -7.41%              |  |  |
| Excess (Deficiency) of Revenues Over (Under) Expenditures | 5       | 411,139.00     | 411,139.00     | 1,637,282.58  | 398.23%        | 1,645,713.07  | (11,711.69)                           | -0.71%              |  |  |
| OTHER FINANCING SOURCES (USES)                            |         |                |                |               |                |               | , , , , , , , , , , , , , , , , , , , |                     |  |  |
| Long-term Debt Proceeds & Sales of Capital Assets         | 3700    |                |                |               |                |               | 0.00                                  | #DIV/0!             |  |  |
| Transfers In                                              | 3600    |                |                |               |                |               | 0.00                                  | #DIV/0!             |  |  |
| Transfers Out                                             | 9700    | (1,100,000.00) | (1,100,000.00) | (880,000.00)  | 80.00%         | (517,500.00)  | (362,500.00)                          | 70.05%              |  |  |
| Total Other Financing Sources (Uses)                      |         | (1,100,000.00) | (1,100,000.00) | (880,000.00)  | 80.00%         | (517,500.00)  | (362,500.00)                          | 70.05%              |  |  |
| Net Change in Fund Balances                               |         | (688,861.00)   | (688,861.00)   | 757,282.58    |                | 1,128,213.07  | (370,930.49)                          | -32.88%             |  |  |
| Fund Balances, Prior Year                                 | 2800    | 955,725.00     | 955,725.00     | 955,725.00    |                | 1,119,637.46  | (163,912.46)                          | -14.64%             |  |  |
| Adjustment to Fund Balances                               | 2891    | ,              | ,,             | ,             |                | , .,          | ( , ( - , - , - , - , - , - , - ,     |                     |  |  |
| Fund Balances, Current Year                               | 2700    | 266,864.00     | 266,864.00     | 1,713,007.58  |                | 2,247,850.53  | (534,842.95)                          | -23.79%             |  |  |