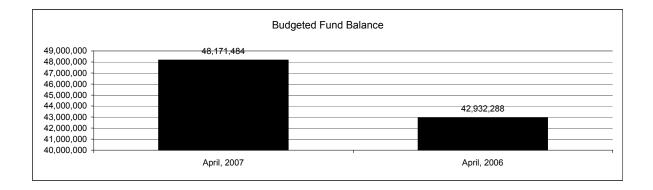

|                                                          |         | General Fund    |                 |                |                |                |                     |                     |
|----------------------------------------------------------|---------|-----------------|-----------------|----------------|----------------|----------------|---------------------|---------------------|
| The School District of Sarasota County, FL               |         |                 |                 |                |                |                |                     |                     |
| Revenue & Expenditures - Budget And Actual               | Account | Budgeted        | Amounts         | Actual         | Percentage of  | Prior YTD      | Differnece          | %                   |
| April 30, 2007                                           | Number  | Original        | Current         | Amounts        | Current Budget | Actual         | Increase/(Decrease) | Increase/(Decrease) |
| REVENUES                                                 |         |                 |                 |                |                |                |                     |                     |
| Federal Direct                                           | 3100    | 271,832.00      | 271,832.00      | 231,295.70     | 85.09%         | 224,652.14     | 6,643.56            | 2.96%               |
| Federal Through State                                    | 3200    | 919,370.00      | 919,370.00      | 1,264,061.12   | 137.49%        | 787,396.85     | 476,664.27          | 60.54%              |
| State Sources                                            | 3300    | 86,596,144.00   | 83,819,221.00   | 76,350,351.87  | 91.09%         | 66,596,275.40  | 9,754,076.47        | 14.65%              |
| Local Sources                                            | 3400    | 305,994,803.00  | 310,492,128.00  | 286,706,298.62 | 92.34%         | 256,675,485.45 | 30,030,813.17       | 11.70%              |
| Total Revenues                                           |         | 393,782,149.00  | 395,502,551.00  | 364,552,007.31 | 92.17%         | 324,283,809.84 | 40,268,197.47       | 12.42%              |
| EXPENDITURES                                             |         |                 |                 |                |                |                |                     |                     |
| Current:                                                 |         |                 |                 |                |                |                |                     |                     |
| Instruction                                              | 5000    | 254,164,696.00  | 256,611,836.00  | 190,206,163.45 | 74.12%         | 174,057,216.73 | 16,148,946.72       | 9.28%               |
| Pupil Personnel Services                                 | 6100    | 27,732,857.00   | 28,036,512.00   | 21,468,038.32  | 76.57%         | 19,811,979.28  | 1,656,059.04        | 8.36%               |
| Instructional Media Services                             | 6200    | 6,066,533.00    | 5,688,267.00    | 4,577,681.37   | 80.48%         | 4,380,216.02   | 197,465.35          | 4.51%               |
| Instruction and Curriculum Development Services          | 6300    | 4,429,848.00    | 5,371,673.00    | 4,895,362.22   | 91.13%         | 2,517,550.67   | 2,377,811.55        | 94.45%              |
| Instructional Staff Training Services                    | 6400    | 6,093,767.00    | 6,284,656.00    | 1,756,740.42   | 27.95%         | 2,101,561.38   | (344,820.96)        | -16.41%             |
| Instruction Related Technolgy                            | 6500    | 6,331,527.00    | 6,860,239.00    | 4,560,365.06   | 66.48%         | 4,166,540.79   | 393,824.27          | 9.45%               |
| Board                                                    | 7100    | 1,056,347.00    | 1,056,347.00    | 708,039.58     | 67.03%         | 950,959.00     | (242,919.42)        | -25.54%             |
| General Administration                                   | 7200    | 2,717,342.00    | 2,886,646.00    | 2,176,062.07   | 75.38%         | 2,003,037.86   | 173,024.21          | 8.64%               |
| School Administration                                    | 7300    | 19,510,982.00   | 18,478,455.00   | 14,613,492.43  | 79.08%         | 13,830,431.10  | 783,061.33          | 5.66%               |
| Facilities Acquisition and Construction                  | 7410    | 21,807.00       |                 |                |                |                |                     |                     |
| Fiscal Services                                          | 7500    | 2,214,053.00    | 2,396,108.00    | 1,783,715.12   | 74.44%         | 1,653,450.77   | 130,264.35          | 7.88%               |
| Food Services                                            | 7600    |                 | 84,979.00       |                | 0.00%          |                |                     |                     |
| Central Services                                         | 7700    | 7,419,269.00    | 7,442,276.00    | 5,622,080.81   | 75.54%         | 5,060,975.13   | 561,105.68          | 11.09%              |
| Pupil Transportation Services                            | 7800    | 18,510,606.00   | 18,080,208.00   | 14,010,873.49  | 77.49%         | 12,554,066.17  | 1,456,807.32        | 11.60%              |
| Operation of Plant                                       | 7900    | 36,666,532.00   | 34,914,957.00   | 27,787,920.08  | 79.59%         | 24,373,154.58  | 3,414,765.50        | 14.01%              |
| Maintenance of Plant                                     | 8100    | 17,539,796.00   | 16,406,180.00   | 12,415,932.10  | 75.68%         | 12,678,057.73  | (262,125.63)        | -2.07%              |
| Administrative Tech Services                             | 8200    | 2,159,433.00    | 2,505,334.00    | 1,722,975.15   | 68.77%         | 1,585,575.71   | 137,399.44          | 8.67%               |
| Community Services                                       | 9100    | 1,225,594.00    | 1,348,255.00    | 841,515.59     | 62.42%         | 915,980.54     | (74,464.95)         | -8.13%              |
| Debt Service                                             | 9200    |                 |                 |                |                |                |                     |                     |
| Total Expenditures                                       |         | 413,860,989.00  | 414,452,928.00  | 309,146,957.26 | 74.59%         | 282,640,753.46 | 26,506,203.80       | 9.38%               |
| Excess (Deficiency) of Revenues Over (Under) Expenditure | 5       | (20,078,840.00) | (18,950,377.00) | 55,405,050.05  | -292.37%       | 41,643,056.38  | 13,761,993.67       | 33.05%              |
| OTHER FINANCING SOURCES (USES)                           |         |                 |                 |                |                |                |                     |                     |
| Other Financing Sources                                  | 3700    |                 |                 | 200,178.06     |                | 408,988.70     | (208,810.64)        | -51.06%             |
| Transfers In                                             | 3600    | 18,529,640.00   | 16,893,811.00   | 11,765,085.57  | 69.64%         | 11,555,743.23  | 209,342.34          | 1.81%               |
| Transfers Out                                            | 9700    | (852,785.00)    | (852,785.00)    |                |                | (696,259.00)   | 696,259.00          | -100.00%            |
| Total Other Financing Sources (Uses)                     |         | 17,676,855.00   | 16,041,026.00   | 11,965,263.63  | 74.59%         | 11,268,472.93  | 696,790.70          | 6.18%               |
| Net Change in Fund Balances                              | İ       | (2,401,985.00)  | (2,909,351.00)  |                |                | 52,911,529.31  | 14,458,784.37       | 27.33%              |
| Fund Balances, Prior Year                                | 2800    | 51,080,835.00   | 51,080,835.00   | 51,080,835.00  |                | 61,592,413.00  | (10,511,578.00)     | -17.07%             |
| Adjustment to Fund Balances                              | 2891    |                 |                 |                |                |                |                     |                     |
| Fund Balances, Current Year                              | 2700    | 48,678,850.00   | 48,171,484.00   | 118,451,148.68 |                | 114,503,942.31 | 3,947,206.37        | 3.45%               |