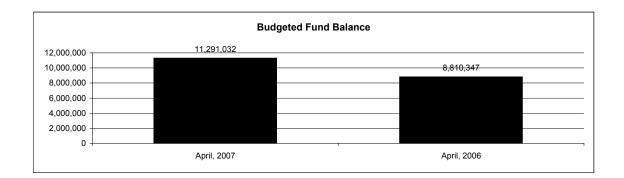

|                                                          |         | Internal Service Fund |               |               |                       |              |                     |                     |
|----------------------------------------------------------|---------|-----------------------|---------------|---------------|-----------------------|--------------|---------------------|---------------------|
| The School District of Sarasota County, FL               |         |                       |               |               |                       |              |                     |                     |
| Revenue & Expenditures - Budget And Actual               | Account | Budgeted              | Amounts       | Actual        | Percentage of         | Prior YTD    | Differnece          | %                   |
| April 30, 2007                                           | Number  | Original              | Current       | Amounts       | <b>Current Budget</b> | Actual       | Increase/(Decrease) | Increase/(Decrease) |
| REVENUES                                                 |         |                       |               |               |                       |              |                     |                     |
| Federal Direct                                           | 3100    |                       |               |               |                       |              |                     |                     |
| Federal Through State                                    | 3200    |                       |               |               |                       |              |                     |                     |
| State Sources                                            | 3300    |                       |               |               |                       |              |                     |                     |
| Local Sources                                            | 3400    | 5,559,000.00          | 5,559,000.00  | 3,981,683.11  | 71.63%                | 5,126,583.04 | (1,144,899.93)      | -22.33%             |
| Total Revenues                                           |         | 5,559,000.00          | 5,559,000.00  | 3,981,683.11  | 71.63%                | 5,126,583.04 | (1,144,899.93)      | -22.33%             |
| EXPENDITURES                                             |         |                       |               |               |                       |              |                     |                     |
| Current:                                                 |         |                       |               |               |                       |              |                     |                     |
| Instruction                                              | 5000    |                       |               |               |                       |              |                     |                     |
| Pupil Personnel Services                                 | 6100    |                       |               |               |                       |              |                     |                     |
| Instructional Media Services                             | 6200    |                       |               |               |                       |              |                     |                     |
| Instruction and Curriculum Development Services          | 6300    |                       |               |               |                       |              |                     |                     |
| Instructional Staff Training Services                    | 6400    |                       |               |               |                       |              |                     |                     |
| Instruction Related Technolgy                            | 6500    |                       |               |               |                       |              |                     |                     |
| Board                                                    | 7100    |                       |               |               |                       |              |                     |                     |
| General Administration                                   | 7200    |                       |               |               |                       |              |                     |                     |
| School Administration                                    | 7300    |                       |               |               |                       |              |                     |                     |
| Facilities Acquisition and Construction                  | 7410    |                       |               |               |                       |              |                     |                     |
| Fiscal Services                                          | 7500    |                       |               |               |                       |              |                     |                     |
| Food Services                                            | 7600    |                       |               |               |                       |              |                     |                     |
| Central Services                                         | 7700    | 6,081,491.00          | 6,081,491.00  | 4,107,972.77  | 67.55%                | 3,621,949.43 | 486,023.34          | 13.42%              |
| Pupil Transportation Services                            | 7800    |                       |               |               |                       |              |                     |                     |
| Operation of Plant                                       | 7900    |                       |               |               |                       |              |                     |                     |
| Maintenance of Plant                                     | 8100    |                       |               |               |                       |              |                     |                     |
| Administrative Tech Services                             | 8200    |                       |               |               |                       |              |                     |                     |
| Community Services                                       | 9100    |                       |               |               |                       |              |                     |                     |
| Debt Service                                             | 9200    |                       |               |               |                       |              |                     |                     |
| Total Expenditures                                       |         | 6,081,491.00          | 6,081,491.00  | 4,107,972.77  | 67.55%                | 3,621,949.43 | 486,023.34          | 13.42%              |
| Excess (Deficiency) of Revenues Over (Under) Expenditure | s       | (522,491.00)          | (522,491.00)  | (126,289.66)  | 24.17%                | 1,504,633.61 | (1,630,923.27)      | -108.39%            |
| OTHER FINANCING SOURCES (USES)                           |         |                       |               |               |                       |              |                     |                     |
| Long-term Debt Proceeds & Sales of Capital Assets        | 3700    |                       |               |               |                       |              |                     |                     |
| Transfers In                                             | 3600    | 692,785.00            | 692,785.00    |               |                       | 696,259.00   | (696,259.00)        | -100.00%            |
| Transfers Out                                            | 9700    | í                     | í             |               |                       | ,            |                     |                     |
| Total Other Financing Sources (Uses)                     |         | 692,785.00            | 692,785.00    | 0.00          |                       | 696,259.00   | (696,259.00)        | -100.00%            |
| Change in Net Assets                                     |         | 170,294.00            | 170,294.00    | (126,289.66)  |                       | 2,200,892.61 | (2,327,182.27)      | -105.74%            |
| Net Assets, Prior Year                                   | 2800    | 11,120,738.00         | 11,120,738.00 | 11,120,738.00 |                       | 7,118,855.00 | 4,001,883.00        | 56.22%              |
| Adjustment to Net Assets                                 | 2891    | <i></i>               |               |               |                       |              |                     |                     |
| Net Assets, Current Year                                 | 2700    | 11,291,032.00         | 11,291,032.00 | 10,994,448.34 |                       | 9,319,747.61 | 1,674,700.73        | 17.97%              |