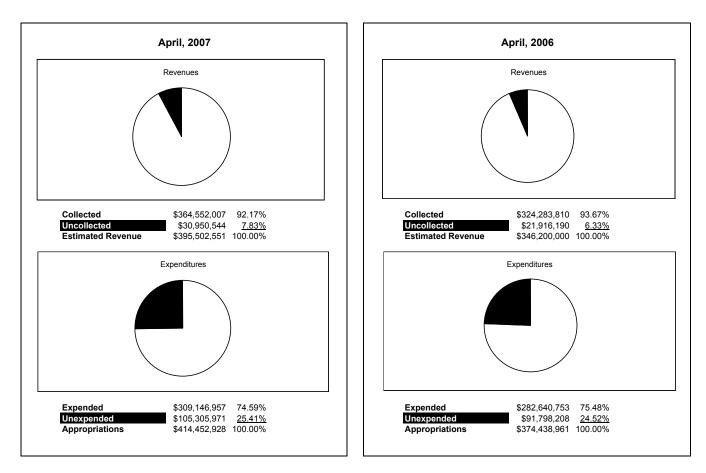

|                                                          |         | General Fund    |                 |                |                |                |                     |                     |
|----------------------------------------------------------|---------|-----------------|-----------------|----------------|----------------|----------------|---------------------|---------------------|
| The School District of Sarasota County, FL               |         |                 |                 |                |                |                |                     |                     |
| Revenue & Expenditures - Budget And Actual               | Account | Budgeted        | Amounts         | Actual         | Percentage of  | Prior YTD      | Differnece          | %                   |
| April 30, 2007                                           | Number  | Original        | Current         | Amounts        | Current Budget | Actual         | Increase/(Decrease) | Increase/(Decrease) |
| REVENUES                                                 |         |                 |                 |                |                |                |                     |                     |
| Federal Direct                                           | 3100    | 271,832.00      | 271,832.00      | 231,295.70     | 85.09%         | 224,652.14     | 6,643.56            | 2.96%               |
| Federal Through State                                    | 3200    | 919,370.00      | 919,370.00      | 1,264,061.12   | 137.49%        | 787,396.85     | 476,664.27          | 60.54%              |
| State Sources                                            | 3300    | 86,596,144.00   | 83,819,221.00   | 76,350,351.87  | 91.09%         | 66,596,275.40  | 9,754,076.47        | 14.65%              |
| Local Sources                                            | 3400    | 305,994,803.00  | 310,492,128.00  | 286,706,298.62 | 92.34%         | 256,675,485.45 | 30,030,813.17       | 11.70%              |
| Total Revenues                                           |         | 393,782,149.00  | 395,502,551.00  | 364,552,007.31 | 92.17%         | 324,283,809.84 | 40,268,197.47       | 12.42%              |
| EXPENDITURES                                             |         |                 |                 |                |                |                |                     |                     |
| Current:                                                 |         |                 |                 |                |                |                |                     |                     |
| Instruction                                              | 5000    | 254,164,696.00  | 256,611,836.00  | 190,206,163.45 | 74.12%         | 174,057,216.73 | 16,148,946.72       | 9.28%               |
| Pupil Personnel Services                                 | 6100    | 27,732,857.00   | 28,036,512.00   | 21,468,038.32  | 76.57%         | 19,811,979.28  | 1,656,059.04        | 8.36%               |
| Instructional Media Services                             | 6200    | 6,066,533.00    | 5,688,267.00    | 4,577,681.37   | 80.48%         | 4,380,216.02   | 197,465.35          | 4.51%               |
| Instruction and Curriculum Development Services          | 6300    | 4,429,848.00    | 5,371,673.00    | 4,895,362.22   | 91.13%         | 2,517,550.67   | 2,377,811.55        | 94.45%              |
| Instructional Staff Training Services                    | 6400    | 6,093,767.00    | 6,284,656.00    | 1,756,740.42   | 27.95%         | 2,101,561.38   | (344,820.96)        | -16.41%             |
| Instruction Related Technolgy                            | 6500    | 6,331,527.00    | 6,860,239.00    | 4,560,365.06   | 66.48%         | 4,166,540.79   | 393,824.27          | 9.45%               |
| Board                                                    | 7100    | 1,056,347.00    | 1,056,347.00    | 708,039.58     | 67.03%         | 950,959.00     | (242,919.42)        | -25.54%             |
| General Administration                                   | 7200    | 2,717,342.00    | 2,886,646.00    | 2,176,062.07   | 75.38%         | 2,003,037.86   | 173,024.21          | 8.64%               |
| School Administration                                    | 7300    | 19,510,982.00   | 18,478,455.00   | 14,613,492.43  | 79.08%         | 13,830,431.10  | 783,061.33          | 5.66%               |
| Facilities Acquisition and Construction                  | 7410    | 21,807.00       |                 |                |                |                |                     |                     |
| Fiscal Services                                          | 7500    | 2,214,053.00    | 2,396,108.00    | 1,783,715.12   | 74.44%         | 1,653,450.77   | 130,264.35          | 7.88%               |
| Food Services                                            | 7600    |                 | 84,979.00       |                | 0.00%          |                |                     |                     |
| Central Services                                         | 7700    | 7,419,269.00    | 7,442,276.00    | 5,622,080.81   | 75.54%         | 5,060,975.13   | 561,105.68          | 11.09%              |
| Pupil Transportation Services                            | 7800    | 18,510,606.00   | 18,080,208.00   | 14,010,873.49  | 77.49%         | 12,554,066.17  | 1,456,807.32        | 11.60%              |
| Operation of Plant                                       | 7900    | 36,666,532.00   | 34,914,957.00   | 27,787,920.08  | 79.59%         | 24,373,154.58  | 3,414,765.50        | 14.01%              |
| Maintenance of Plant                                     | 8100    | 17,539,796.00   | 16,406,180.00   | 12,415,932.10  | 75.68%         | 12,678,057.73  | (262,125.63)        | -2.07%              |
| Administrative Tech Services                             | 8200    | 2,159,433.00    | 2,505,334.00    | 1,722,975.15   | 68.77%         | 1,585,575.71   | 137,399.44          | 8.67%               |
| Community Services                                       | 9100    | 1,225,594.00    | 1,348,255.00    | 841,515.59     | 62.42%         | 915,980.54     | (74,464.95)         | -8.13%              |
| Debt Service                                             | 9200    |                 |                 |                |                |                |                     |                     |
| Total Expenditures                                       |         | 413,860,989.00  | 414,452,928.00  | 309,146,957.26 | 74.59%         | 282,640,753.46 | 26,506,203.80       | 9.38%               |
| Excess (Deficiency) of Revenues Over (Under) Expenditure | 5       | (20,078,840.00) | (18,950,377.00) | 55,405,050.05  | -292.37%       | 41,643,056.38  | 13,761,993.67       | 33.05%              |
| OTHER FINANCING SOURCES (USES)                           |         |                 |                 |                |                |                |                     |                     |
| Other Financing Sources                                  | 3700    |                 |                 | 200,178.06     |                | 408,988.70     | (208,810.64)        | -51.06%             |
| Transfers In                                             | 3600    | 18,529,640.00   | 16,893,811.00   | 11,765,085.57  | 69.64%         | 11,555,743.23  | 209,342.34          | 1.81%               |
| Transfers Out                                            | 9700    | (852,785.00)    | (852,785.00)    |                |                | (696,259.00)   | 696,259.00          | -100.00%            |
| Total Other Financing Sources (Uses)                     |         | 17,676,855.00   | 16,041,026.00   | 11,965,263.63  | 74.59%         | 11,268,472.93  | 696,790.70          | 6.18%               |
| Net Change in Fund Balances                              | İ       | (2,401,985.00)  | (2,909,351.00)  |                |                | 52,911,529.31  | 14,458,784.37       | 27.33%              |
| Fund Balances, Prior Year                                | 2800    | 51,080,835.00   | 51,080,835.00   | 51,080,835.00  |                | 61,592,413.00  | (10,511,578.00)     | -17.07%             |
| Adjustment to Fund Balances                              | 2891    |                 |                 |                |                |                |                     |                     |
| Fund Balances, Current Year                              | 2700    | 48,678,850.00   | 48,171,484.00   | 118,451,148.68 |                | 114,503,942.31 | 3,947,206.37        | 3.45%               |