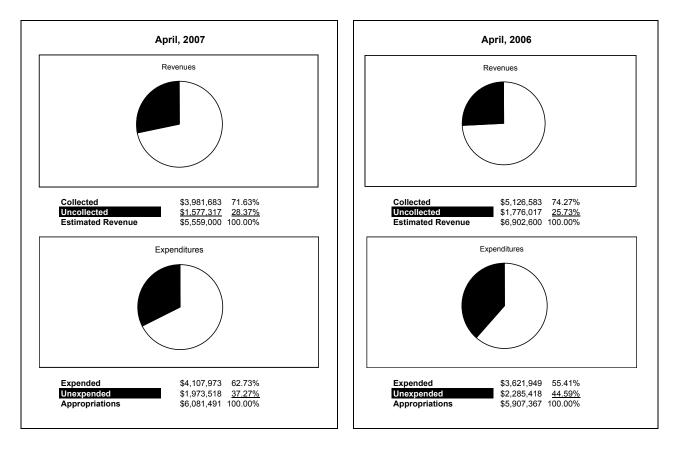

|                                                          |         | General Fund    |                 |                |                |                |                     |                     |
|----------------------------------------------------------|---------|-----------------|-----------------|----------------|----------------|----------------|---------------------|---------------------|
| The School District of Sarasota County, FL               |         |                 |                 |                |                |                |                     |                     |
| Revenue & Expenditures - Budget And Actual               | Account | Budgeted        | Amounts         | Actual         | Percentage of  | Prior YTD      | Differnece          | %                   |
| April 30, 2007                                           | Number  | Original        | Current         | Amounts        | Current Budget | Actual         | Increase/(Decrease) | Increase/(Decrease) |
| REVENUES                                                 |         |                 |                 |                |                |                |                     |                     |
| Federal Direct                                           | 3100    | 271,832.00      | 271,832.00      | 231,295.70     | 85.09%         | 224,652.14     | 6,643.56            | 2.96%               |
| Federal Through State                                    | 3200    | 919,370.00      | 919,370.00      | 1,264,061.12   | 137.49%        | 787,396.85     | 476,664.27          | 60.54%              |
| State Sources                                            | 3300    | 86,596,144.00   | 83,819,221.00   | 76,350,351.87  | 91.09%         | 66,596,275.40  | 9,754,076.47        | 14.65%              |
| Local Sources                                            | 3400    | 305,994,803.00  | 310,492,128.00  | 286,706,298.62 | 92.34%         | 256,675,485.45 | 30,030,813.17       | 11.70%              |
| Total Revenues                                           |         | 393,782,149.00  | 395,502,551.00  | 364,552,007.31 | 92.17%         | 324,283,809.84 | 40,268,197.47       | 12.42%              |
| EXPENDITURES                                             |         |                 |                 |                |                |                |                     |                     |
| Current:                                                 |         |                 |                 |                |                |                |                     |                     |
| Instruction                                              | 5000    | 254,164,696.00  | 256,611,836.00  | 190,206,163.45 | 74.12%         | 174,057,216.73 | 16,148,946.72       | 9.28%               |
| Pupil Personnel Services                                 | 6100    | 27,732,857.00   | 28,036,512.00   | 21,468,038.32  | 76.57%         | 19,811,979.28  | 1,656,059.04        | 8.36%               |
| Instructional Media Services                             | 6200    | 6,066,533.00    | 5,688,267.00    | 4,577,681.37   | 80.48%         | 4,380,216.02   | 197,465.35          | 4.51%               |
| Instruction and Curriculum Development Services          | 6300    | 4,429,848.00    | 5,371,673.00    | 4,895,362.22   | 91.13%         | 2,517,550.67   | 2,377,811.55        | 94.45%              |
| Instructional Staff Training Services                    | 6400    | 6,093,767.00    | 6,284,656.00    | 1,756,740.42   | 27.95%         | 2,101,561.38   | (344,820.96)        | -16.41%             |
| Instruction Related Technolgy                            | 6500    | 6,331,527.00    | 6,860,239.00    | 4,560,365.06   | 66.48%         | 4,166,540.79   | 393,824.27          | 9.45%               |
| Board                                                    | 7100    | 1,056,347.00    | 1,056,347.00    | 708,039.58     | 67.03%         | 950,959.00     | (242,919.42)        | -25.54%             |
| General Administration                                   | 7200    | 2,717,342.00    | 2,886,646.00    | 2,176,062.07   | 75.38%         | 2,003,037.86   | 173,024.21          | 8.64%               |
| School Administration                                    | 7300    | 19,510,982.00   | 18,478,455.00   | 14,613,492.43  | 79.08%         | 13,830,431.10  | 783,061.33          | 5.66%               |
| Facilities Acquisition and Construction                  | 7410    | 21,807.00       |                 |                |                |                |                     |                     |
| Fiscal Services                                          | 7500    | 2,214,053.00    | 2,396,108.00    | 1,783,715.12   | 74.44%         | 1,653,450.77   | 130,264.35          | 7.88%               |
| Food Services                                            | 7600    |                 | 84,979.00       |                | 0.00%          |                |                     |                     |
| Central Services                                         | 7700    | 7,419,269.00    | 7,442,276.00    | 5,622,080.81   | 75.54%         | 5,060,975.13   | 561,105.68          | 11.09%              |
| Pupil Transportation Services                            | 7800    | 18,510,606.00   | 18,080,208.00   | 14,010,873.49  | 77.49%         | 12,554,066.17  | 1,456,807.32        | 11.60%              |
| Operation of Plant                                       | 7900    | 36,666,532.00   | 34,914,957.00   | 27,787,920.08  | 79.59%         | 24,373,154.58  | 3,414,765.50        | 14.01%              |
| Maintenance of Plant                                     | 8100    | 17,539,796.00   | 16,406,180.00   | 12,415,932.10  | 75.68%         | 12,678,057.73  | (262,125.63)        | -2.07%              |
| Administrative Tech Services                             | 8200    | 2,159,433.00    | 2,505,334.00    | 1,722,975.15   | 68.77%         | 1,585,575.71   | 137,399.44          | 8.67%               |
| Community Services                                       | 9100    | 1,225,594.00    | 1,348,255.00    | 841,515.59     | 62.42%         | 915,980.54     | (74,464.95)         | -8.13%              |
| Debt Service                                             | 9200    |                 |                 |                |                |                |                     |                     |
| Total Expenditures                                       |         | 413,860,989.00  | 414,452,928.00  | 309,146,957.26 | 74.59%         | 282,640,753.46 | 26,506,203.80       | 9.38%               |
| Excess (Deficiency) of Revenues Over (Under) Expenditure | 5       | (20,078,840.00) | (18,950,377.00) | 55,405,050.05  | -292.37%       | 41,643,056.38  | 13,761,993.67       | 33.05%              |
| OTHER FINANCING SOURCES (USES)                           |         |                 |                 |                |                |                |                     |                     |
| Other Financing Sources                                  | 3700    |                 |                 | 200,178.06     |                | 408,988.70     | (208,810.64)        | -51.06%             |
| Transfers In                                             | 3600    | 18,529,640.00   | 16,893,811.00   | 11,765,085.57  | 69.64%         | 11,555,743.23  | 209,342.34          | 1.81%               |
| Transfers Out                                            | 9700    | (852,785.00)    | (852,785.00)    |                |                | (696,259.00)   | 696,259.00          | -100.00%            |
| Total Other Financing Sources (Uses)                     |         | 17,676,855.00   | 16,041,026.00   | 11,965,263.63  | 74.59%         | 11,268,472.93  | 696,790.70          | 6.18%               |
| Net Change in Fund Balances                              | İ       | (2,401,985.00)  | (2,909,351.00)  |                |                | 52,911,529.31  | 14,458,784.37       | 27.33%              |
| Fund Balances, Prior Year                                | 2800    | 51,080,835.00   | 51,080,835.00   | 51,080,835.00  |                | 61,592,413.00  | (10,511,578.00)     | -17.07%             |
| Adjustment to Fund Balances                              | 2891    |                 |                 |                |                |                |                     |                     |
| Fund Balances, Current Year                              | 2700    | 48,678,850.00   | 48,171,484.00   | 118,451,148.68 |                | 114,503,942.31 | 3,947,206.37        | 3.45%               |